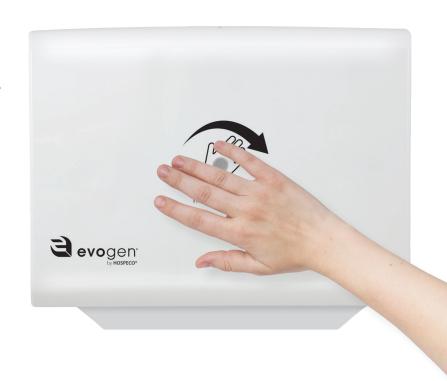

Introducing the patent-pending Evogen® NT, the first and only hands-free toilet seat cover dispensing system.

The system is fully contained, that is, there is no unhygienic predisplaying of product. Instead, all seat covers are kept clean inside the dispenser. Then, with a wave of the hand, a single cover is dispensed automatically. And the seat cover is presented from the dispenser in full and ready to use — not folded and no tabs to tear.

### **Toilet Seat Cover Dispenser**

- No Touch hands free dispensing
- Dispenses one toilet seat cover at a time
- Enclosed cover ensures clean and sanitary toilet seat cover
- Eliminates plumbing problems caused by malicious use patrons glomming a handful from an open dispenser
- Empty indicator
- Easy front load access for refill
- Similar foot print to existing dispensers
- Improves the image of the restroom
- Extended battery life only operates when dispensing (uses 4 "AA" batteries)
- Proprietary capability utilizing magnetic technology