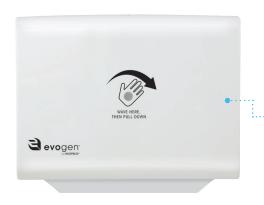

Introducing the patent-pending Evogen® NT, the first and only hands-free toilet seat cover dispensing system.

The system is fully contained, that is, there is no unhygienic predisplaying of product. Instead, all seat covers are kept clean inside the dispenser. Then, with a wave of the hand, a single cover is dispensed automatically. And the seat cover is presented from the dispenser in full and ready to use — not folded and no tabs to tear.

### **Toilet Seat Cover Dispenser**

- No Touch hands free dispensing
- Dispenses one toilet seat cover at a time
- Enclosed cover ensures clean and sanitary toilet seat cover
- Eliminates plumbing problems caused by malicious use patrons glomming a handful from an open dispenser
- Empty indicator
- Easy front load access for refill
- Similar foot print to existing dispensers
- Improves the image of the restroom
- Extended battery life only operates when dispensing (uses 4 "AA" batteries)
- Proprietary capability utilizing magnetic technology