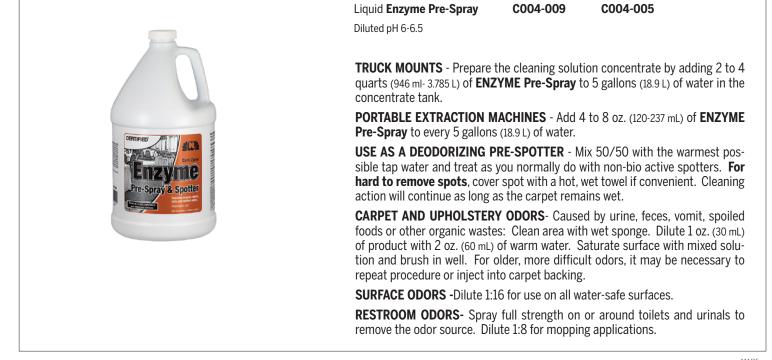

Liquid Enzyme Pre-Spray is a special formulation containing enzymes that break down and emulsifies the toughest oily soils and build-up on both residential and commercial carpeting.

It may be used as a pre-spray for carpet cleaning or as a wet cleaning spray for upholstery cleaning. Complete and thorough removal of organic odors and related soils using a bio-enzymatic action. It contains corrosion inhibitors and other ingredients to improve performance in hard water. It is safe, environmentally responsible, and biodegradable.

## **Key Features of Liquid Enzyme Pre-Spray**

- · Great for removing pet urine
- A powerful enzyme pre-spray & spotter
- Removes organic soils and stains

C004-009 Quarts / 6 per case - C004-005 Gallon / 4 per case