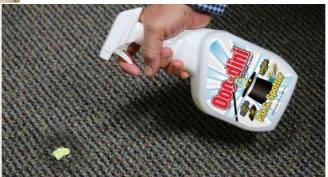

## FOR CARPETS, UPHOLSTERY, CLOTHES:

- **1.** Spray stained area thoroughly, wait one minute.
- **2.** Agitate or work in with a carpet bone or spatula.
- 3. Blot or gently rub area with a clean, absorbent cloth.
- **4.** Repeat until stain/residue is removed. Blot any excess moisture.