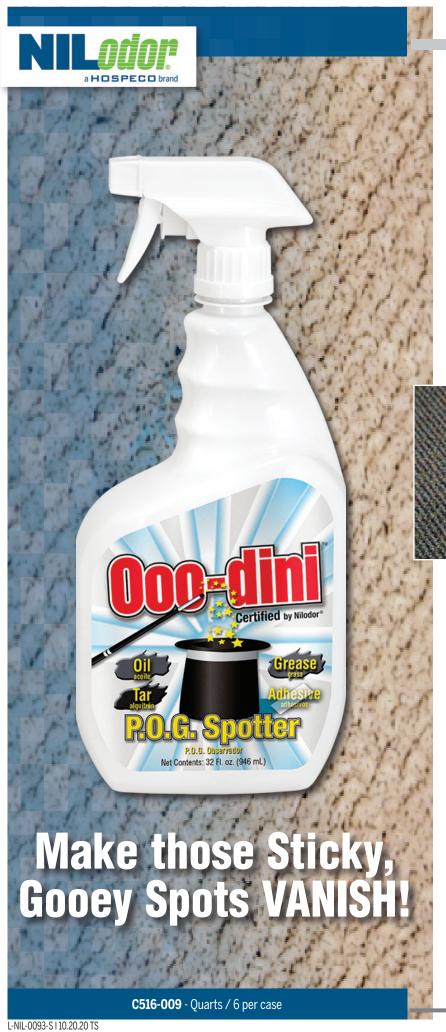

**Ooo-dini**™ P.O.G. Spotter is a ready to use water based goo and adhesive remover. Safely removes petroleum based spots quickly and easily. Formulated to work on carpet, fabric and furniture. Biodegradable, with no harsh fumes.

# **Ooo-dini**<sup>™</sup> P.O.G. Spotter

The perfect P.O.G. Spotter.

- Chewing Gum
- Stickers
- Lipstick
- •0il
- Candle Wax
- Cosmetics
- Crayon
- Grease
- Tree Sap
- Decals
- Asphalt
- And much more

C516-009 Quarts 6/case