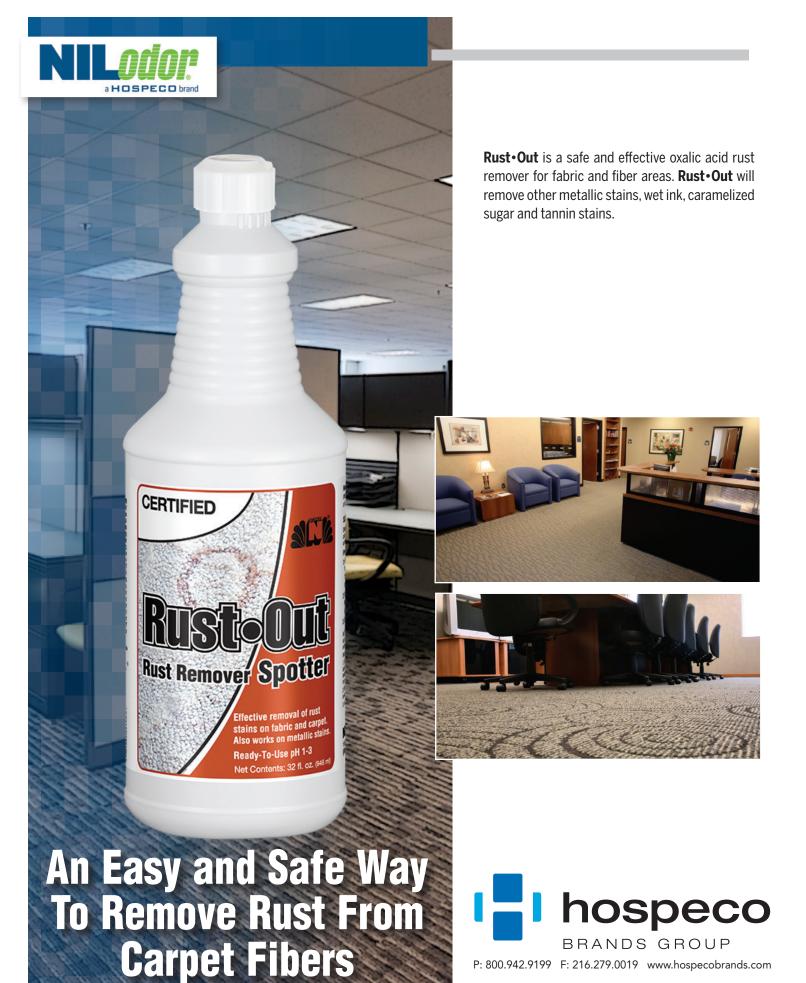

## Rust • Out Spotter

**Rust-Remover** eliminates rust from carpet fabrics. It is designed for rapid, complete penetration and dissolving of rust stains.

Rust•Out Spotter Diluted pH 2-2.5 Quart 12 case C333-009

**DIRECTIONS:** Shake well before using.

Test fabric in inconspicuous place for color fastness before using. Do not use on metallic weighted fibers or fabric containing metallic yarn.

Effective for use on most fabrics and colors when used as directed.

Always apply **Rust•Out** with the nozzle of the bottle. Never rub in with fingers. On deeply set stains, allow time for **Rust•Out** to work. On old spots, you may want to leave it work for several hours or overnight.

Avoid getting **Rust•Out** on your hands as it might inadvertently be transferred to your mouth. Rinse treated spot several times with a wet cloth or sponge.

- **1.** Apply **Rust Out** sparingly to the rust stain.
- **2.** Blot excess rust remover up into a white towel. (Agitation may be necessary)
- **3.** Repeat if necessary until stain is removed.
- **4.** Rinse step must be very thorough.