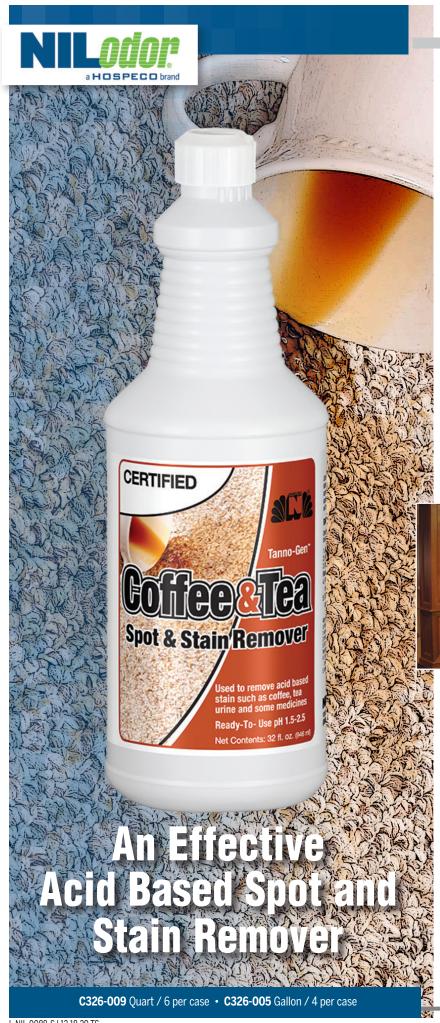

## Coffee & Tea Spot & Stain Remover

**Quart** 6 case

Gallon 4 case

Coffee & Tea Spot & Stain Remover

C326-009

C326-005

Diluted pH 1-2

- 1. Absorb excess coffee or tea with a clean white cloth or paper towel.
- **2.** Pour clean water over the spot, and blot/absorb excess with white cloth, paper towel, or extractor.
- **3.** Apply liberal amounts of **Coffee & Tea Spotter** to spot. Blot with a white cloth or paper towel.
- 4. Rinse spot several times with clean water and absorb with a clean white towel, paper towel or extractor.
- **5.** Place a clean white towel over the spot, and place a non bleeding weight on the towel to help wick excess water and spotter into towel.
- **6.** Allow to completely dry, then remove the towel.