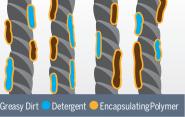

Traditional detergents leave behind sticky residues that lead to rapid resoiling. The Structured By Nature encapsulating detergent dries into a hard crystalline material that fractures off the carpet fiber during the dry vacuuming process. An important benefit of encapsulation is that any residue left behind is of a non-sticky nature, and consequently does not result in rapid resoiling.