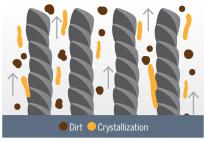

Traditional detergents leave behind sticky residues that lead to rapid resoiling. The Structured By Nature encapsulating detergent dries into a hard crystalline material that fractures off the carpet fiber during the dry vacuuming process. An important benefit of encapsulation is that any residue left behind is of a non-sticky nature, and consequently does not result in rapid resoiling.