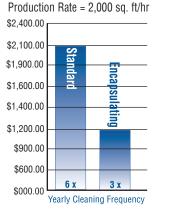

## When using Encapsulating Cleaners,

The Secret Is In The Savings...

By switching to encapsulating cleaners you can reduce cleaning frequency and labor costs by up to 50% without sacrificing cleanliness!

#### **Self-Contained Extraction Procedure**

**Spin Bonnet Procedure** 

Yearly carpet maintenance cost estimate • 55,000 sq. feet of carpet Labor calculated at \$10.00 per hour

P: 800.942.9199

Acute Acute