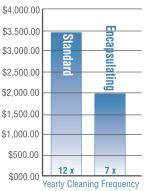

## When using Encapsulating Cleaners,

The Secret Is In The Savings...

By switching to encapsulating cleaners you can reduce cleaning frequency and labor costs by up to 50% without sacrificing cleanliness!

#### **Self-Contained Extraction Procedure**

**Spin Bonnet Procedure** 

Yearly carpet maintenance cost estimate • 55,000 sq. feet of carpet Labor calculated at \$10.00 per hour

P: 800.942.9199

Acute Acute