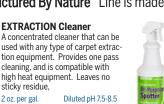

#### **EXTRACTION CLEANER -**

1. Mix 2-4 oz. (60-120 mL) of EncapPLUS to every 1 gallon (3.78 L) of water.

**2.** Extract carpet in the normal manner. 3. Vacuum thoroughly when dry.