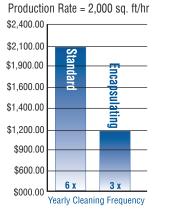

#### **Self-Contained Extraction Procedure**

## When using Encapsulating Cleaners, The Secret Is In The Savings...

By switching to encapsulating cleaners you can reduce cleaning frequency and labor costs by up to 50% without sacrificing cleanliness!