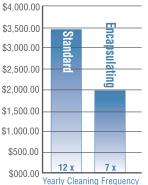

### **Spin Bonnet Procedure**

Production Rate = 1,100 sq. ft/hr

Yearly carpet maintenance cost estimate • 55,000 sq. feet of carpet • Labor calculated at \$10.00 per hour

Extraction

Encapsulating fabric rinse for carpet and upholstery. This low pH solution is used as the final step in wet cleaning. After Rinse removes any remaining residue, helps prevent browning or yellowing and leaves the fabric with a soft feel and helps prevent rapid resoiling. Diluted pH 2.5-3 4-6 oz. per gal. C282-005

## When using Encapsulating Cleaners, The Secret Is In The Savings...

By switching to encapsulating cleaners you can reduce cleaning frequency and labor costs by up to 50% without sacrificing cleanliness!