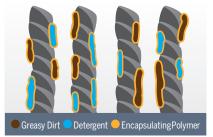

### **Key Benefits of Encapsulating Extraction Cleaner**

- Leaves no harmful residue 
   Prevents soil wicking
- Eliminates rapid re-soiling No sticky residue
- Carpets stay cleaner longer

Traditional detergents leave behind sticky residues that lead to rapid resoiling. The Structured By Nature encapsulating detergent dries into a hard crystalline material that fractures off the carpet fiber during the dry vacuuming process. An important benefit of encapsulation is that any residue left behind is of a non-sticky nature, and consequently does not result in rapid resoiling.

Polymer attaching to the fiber

Vacuuming

**Environmentally Responsible** 

128SBNSPT - Gallons / 4 per case 130SBNSPT - 5 Gallon / Each