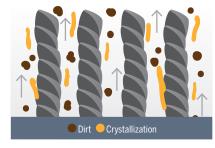

### **Key Benefits of Encapsulating Extraction Cleaner**

- Leaves no harmful residue 
   Prevents soil wicking
- Eliminates rapid re-soiling No sticky residue
- Carpets stay cleaner longer

Traditional detergents leave behind sticky residues that lead to rapid resoiling. The Structured By Nature encapsulating detergent dries into a hard crystalline material that fractures off the carpet fiber during the dry vacuuming process. An important benefit of encapsulation is that any residue left behind is of a non-sticky nature, and consequently does not result in rapid resoiling.

Polymer attaching to the fiber

Vacuuming

**Environmentally Responsible** 

128SBNSPT - Gallons / 4 per case 130SBNSPT - 5 Gallon / Each