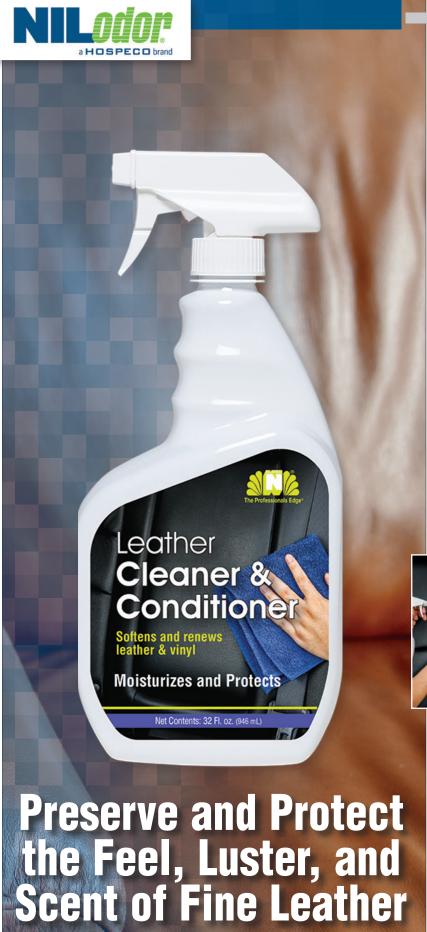

**Leather Cleaner & Conditioner** Helps clean, moisturize, and revitalize your leather, restoring the natural oils and sheen. Prevents surface aging, cracking, and fading while keeping leather and vinyl looking new.

- Office Furniture
- Auto Interiors
- Luggage
- Home Furniture

Plus many other smooth pigmented, finished leather products.

## **Leather Cleaner & Conditioner**

Softens and renews leather and vinyl

• Office Furniture

- Auto Interiors
- Luggage
- Home Furniture

And many other smooth pigmented, finished leather products.

Quarts 6/case