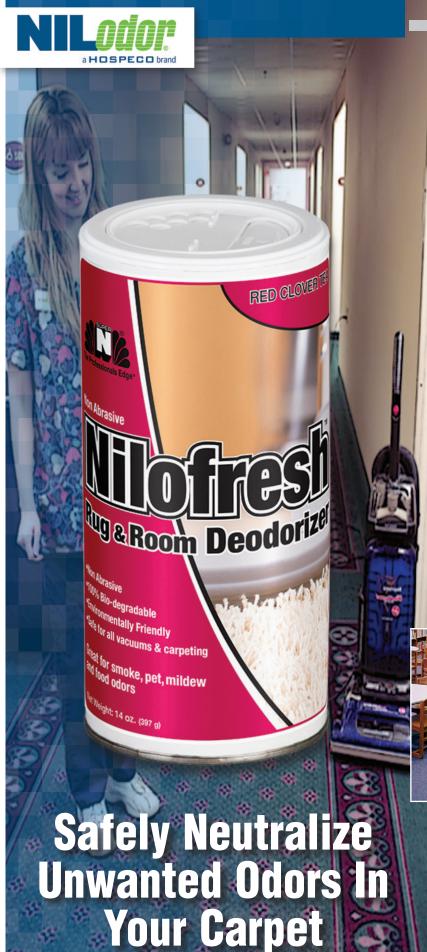

**Nilofresh**™ Rug & Room Deodorizer contains the fast acting, long lasting Super N Concentrate which neutralizes odors rather than masking them. **Nilofresh**™ is non-toxic and biodegradable, making it user and environmentally friendly.

A safe and economical alternative to ABRASIVE baking soda based deodorizers to eliminate odors caused by smoke, vomit, pets, urine, mold, mildew, food, and much more.

Hotel/Motel

Schools

Office Buildings

**Nilofresh**<sup>™</sup> is made from ground corncob, which is non-abrasive, and is slow to absorb moisture from the air.

Sample of Nilofresh™

P: 800.942.9199 F: 216.279.0019 www.hospecobrands.com

## **Nilofresh**<sup>™</sup> Rug & Room Deodorizer

Better for your carpeting and vacuum deodorizer

**Nilofresh**<sup>™</sup> Quick Fact:

Studies show that with normal vacuuming only 65-75% of baking soda based products are removed from carpets, compared to 97-98% of **Nilofresh**™.