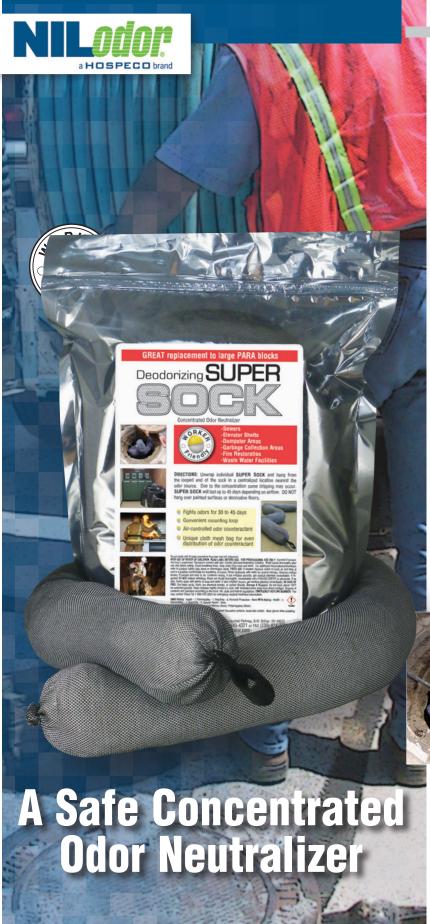

SUPERSOCK will help provide a suitable and safer working area.

This industrial strength SUPER SOCK deodorizer holds a powerful and effective concentrated odor neutralizer.

Each **SUPER SOCK** will provide deodorization for 30 to 45 days. It is specially designed to neutralize odors in sewers, elevator shafts, dumpster areas, garbage collection areas, industrial plants, water treatment facilities or anywhere that strong undesirable odors are present.

# **Deodorizing SUPER SOCK**

- Works around the clock
- Fights odors for 30 to 45 days
- Air-controlled odor neutralizer
- Unique cloth mesh bag for even odor control distribution
- Environmentally and worker friendly
- Convenient mounting loops
- Great replacement to large Para Blocks

#### **DIRECTIONS:**

Unwrap individual **SUPER SOCK** and hang upright from the looped end of the sock to a centralized location nearest the odor source.

Due to the concentration, some dripping may occur. DO NOT hang over painted surfaces or decorative floors. **SUPER SOCK** will last up to 45 days depending on airflow.