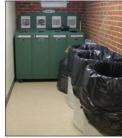

## **Deodorizing SUPER SOCK'S are used in:**

- Sewers
- Elevator Shafts
- Dumpster Areas
- Water Treatment Facilities
- Garbage Collection Areas
- Fire Restoration
- Industrial

hospeco BRANDS GROUP

P: 800.942.9199 F: 216.279.0019 www.hospecobrands.com

### **Deodorizing SUPER SOCK'S** are used in:

Sewers

Elevator Shafts

- Compost Areas
- Trash Chutes

- Loading Docks
- Trash Rooms
- Kennels
- Garbage Areas
- Recycling Centers Compactor Areas Waste Water Facilities Fire Restoration