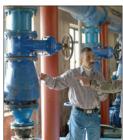

SUPERSOCK will help provide a suitable and safer working area.

This industrial strength SUPER SOCK deodorizer holds a powerful and effective concentrated odor neutralizer.

Each **SUPER SOCK** will provide deodorization for 30 to 45 days. It is specially designed to neutralize odors in sewers, elevator shafts, dumpster areas, garbage collection areas, industrial plants, water treatment facilities or anywhere that strong undesirable odors are present.

## **Deodorizing SUPER SOCK'S are used in:**

- Sewers
- Elevator Shafts
- Dumpster Areas
- Water Treatment Facilities
- Garbage Collection Areas
- Fire Restoration
- Industrial

hospeco BRANDS GROUP

P: 800.942.9199 F: 216.279.0019 www.hospecobrands.com