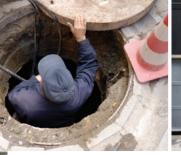

## **Deodorizing SUPER SOCK'S are used in:**

- Sewers
- Elevator Shafts
- Dumpster Areas
- Water Treatment Facilities
- Garbage Collection Areas
- Fire Restoration
- Industrial

hospeco BRANDS GROUP

P: 800.942.9199 F: 216.279.0019 www.hospecobrands.com

### **Deodorizing SUPER SOCK'S** are used in:

Sewers

Elevator Shafts

- Compost Areas
- Trash Chutes

- Loading Docks
- Trash Rooms
- Kennels
- Garbage Areas
- Recycling Centers Compactor Areas Waste Water Facilities Fire Restoration