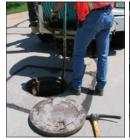

## **Deodorizing SUPER SOCK'S are used in:**

- Sewers
- Elevator Shafts
- Dumpster Areas
- Water Treatment Facilities
- Garbage Collection Areas
- Fire Restoration
- Industrial

hospeco BRANDS GROUP

P: 800.942.9199 F: 216.279.0019 www.hospecobrands.com

### **Deodorizing SUPER SOCK'S** are used in:

Sewers

Elevator Shafts

- Compost Areas
- Trash Chutes

- Loading Docks
- Trash Rooms
- Kennels
- Garbage Areas
- Recycling Centers Compactor Areas Waste Water Facilities Fire Restoration