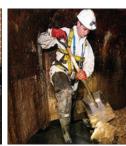

## **Deodorizing SUPER SOCK'S are used in:**

- Sewers
- Elevator Shafts
- Dumpster Areas
- Water Treatment Facilities
- Garbage Collection Areas
- Fire Restoration
- Industrial

hospeco BRANDS GROUP

P: 800.942.9199 F: 216.279.0019 www.hospecobrands.com

### **Deodorizing SUPER SOCK'S** are used in:

Sewers

Elevator Shafts

- Compost Areas
- Trash Chutes

- Loading Docks
- Trash Rooms
- Kennels
- Garbage Areas
- Recycling Centers Compactor Areas Waste Water Facilities Fire Restoration