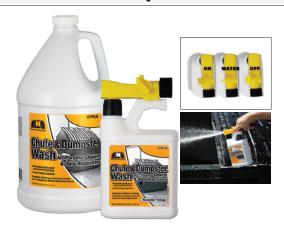

# **Chute & Dumpster Wash**

RECOMMENDED DIRECTIONS for the DILUTION CONTROLLED SPRAYER:

Chute & Dumpster Wash Dilution Sprayer will automatically dilute 3 oz. to 1 gallon.

- **1-** Attach the water hose to the portion attachment.
- 2- Bend or break the yellow extruded tab on top of the sprayer.
- 3- Turn the black lever to WATER position for pre-spray or rinsing of surfaces.
  4- Turn black lever to ON. Apply diluted CHUTE & DUMPSTER WASH in a sweeping motion. Turn lever OFF when finished.

LOADING DOCKS, FLOORS & RECYCLE CENTERS:

Spray on area. Allow 5-10 minutes of dwell time, agitate heavily soiled areas and rinse.

32 oz. Dilution Sprayer 6/case Gallon 4/case 32DMPRTU 128DMP

Chute & Dumpster Wash Also available in 5 & 50 Gallon