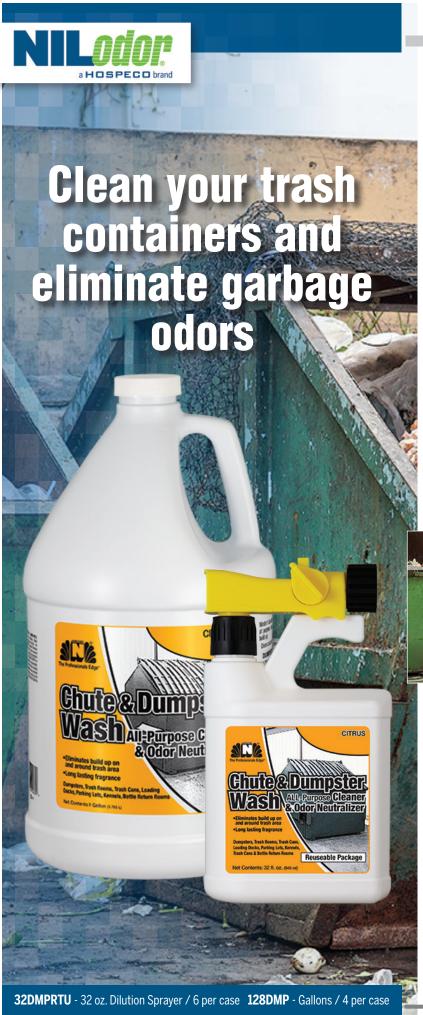

# **Trash Chute & Dumpster Cleaning and Deodorizing MADE SIMPLE**

**Chute & Dumpster Wash** All-Purpose Cleaner & Odor Neutralizer will clean and deodorize that unwanted garbage, trash odor, and organic waste build-up in and around trash chutes, dumpsters, trash cans, loading docks, and concrete floors.

# **Chute & Dumpster Wash**

- Concentrated all-purpose cleaner & deodorizer
- Eliminates garbage and organic waste build-up
- · Great lasting fragrance
- Environmentally and worker friendly

P: 800.942.9199 F: 216.279.0019 www.hospecobrands.com

LOADING DOCKS, FLOORS & RECYCLE CENTERS:

Spray on area. Allow 5-10 minutes of dwell time, agitate heavily soiled areas and rinse.

32 oz. Dilution Sprayer 6/case Gallon 4/case 32DMPRTU 128DMP

Chute & Dumpster Wash Also available in 5 & 50 Gallon