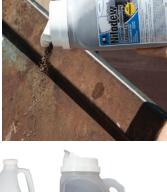

**TRASH CHUTES:** Spray into top floor of trash chute and allow product to coat walls, and works its way down.

**DUMPSTER/COMPACTORS/BINS:** Spray on walls and inside container to fight odors and reduce buildup. Agitate heavily soiled areas and rinse.

### **DIRECTIONS:**

**TRASH CHUTES:** Dilute 2-3 oz. (30-60 mL) of Dumpster Wash per gallon (3.875 L) of water. Spray or pour into top floor of trash chute and allow product to coat walls.

**DUMPSTER/COMPACTORS/BINS:** Dilute 4-6 oz. (90-120 mL) of Dumpster Wash per gallon (3.875 L) of water. Spray on walls and inside container to fight odors and reduce buildup. For best results, allow 5-10 minutes of dwell time, agitate heavily soiled areas and rinse.