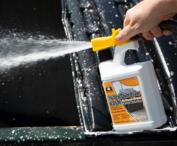

# **Chute & Dumpster Wash**

RECOMMENDED DIRECTIONS for the DILUTION CONTROLLED SPRAYER:

Chute & Dumpster Wash Dilution Sprayer will automatically dilute 3 oz. to 1 gallon.

- **1-** Attach the water hose to the portion attachment.
- 2- Bend or break the yellow extruded tab on top of the sprayer.
- 3- Turn the black lever to WATER position for pre-spray or rinsing of surfaces.
  4- Turn black lever to ON. Apply diluted CHUTE & DUMPSTER WASH in a sweeping motion. Turn lever OFF when finished.