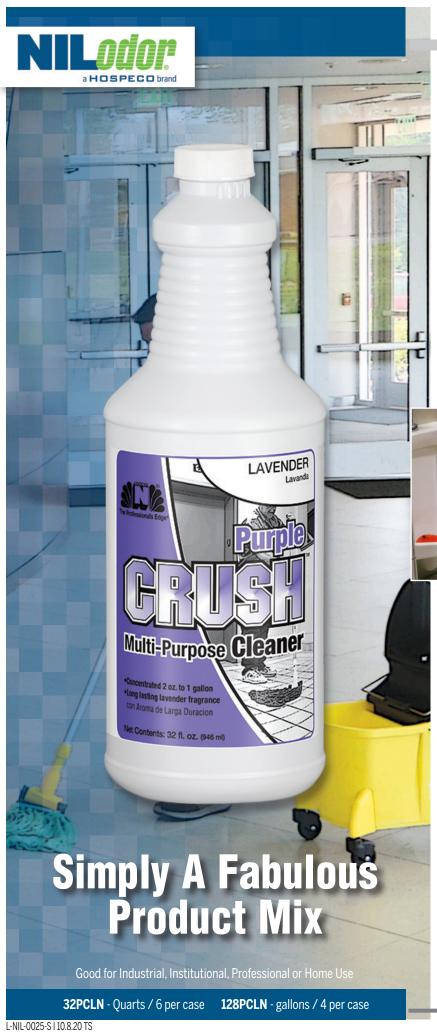

A concentrated, neutral pH multi-purpose cleaner that is effective for a wide variety of cleaning applications. Use it for cleaning walls, floors, kitchens, food service areas, restrooms and almost anywhere else you need to clean. Purple Crush leaves a long-lasting lavender scent behind.

Purple CRUSH Multi-Purpose Cleaner-Dilutes 2 oz. per gallon, designed to be used on any water safe surface. Neutral pH cleaner.

Quarts 6/case Gallons 4/case 32PCLN 128PCLN

Ensures a coordinated fragrance for all steps of cleaning and odor control. Multiple scents products may lead to a more offensive odor than the one you're trying to eliminate. Additionally, it can lead to people wondering what malodor you are trying to hide. Single Scent Solutions are extensive. These products address all four stages of restroom odor control and cleaning.