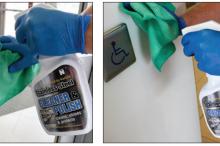

# **Stainless Steel Cleaner & Polish**

Finger Prints - Grease - Smudges - Watermarks - Streaks - Stains

Use on stainless steel, aluminum, copper, carbon steel, and other solvent safe surfaces. Spray directly on the surface to be cleaned, or apply the cleaner to a soft cloth or damp sponge and wipe on to the surface. Use a clean, soft and dry towel to wipe and buff the surface. For maximum sheen, use a microfiber cloth.

#### Recommended for

| Recommended for.   |              |                 |               |
|--------------------|--------------|-----------------|---------------|
| Kitchen Equipment  | Door Handles | Oven Fronts     | Refrigerators |
| Countertops        | Washrooms    | Faucets         | Sinks         |
| Drinking Fountains | Trim         | Filing Cabinets | Tables        |
| Metal Furniture    |              |                 |               |