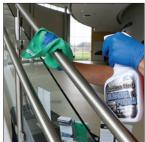

# **Stainless Steel Cleaner & Polish**

Finger Prints - Grease - Smudges - Watermarks - Streaks - Stains

Use on stainless steel, aluminum, copper, carbon steel, and other solvent safe surfaces. Spray directly on the surface to be cleaned, or apply the cleaner to a soft cloth or damp sponge and wipe on to the surface. Use a clean, soft and dry towel to wipe and buff the surface. For maximum sheen, use a microfiber cloth.

### DO NOT APPLY DIRECTLY TO PAINTED SURFACES.

To learn more about Stainless Steel Cleaner visit our website: www.nilodor.com/Video-Gallery.aspx