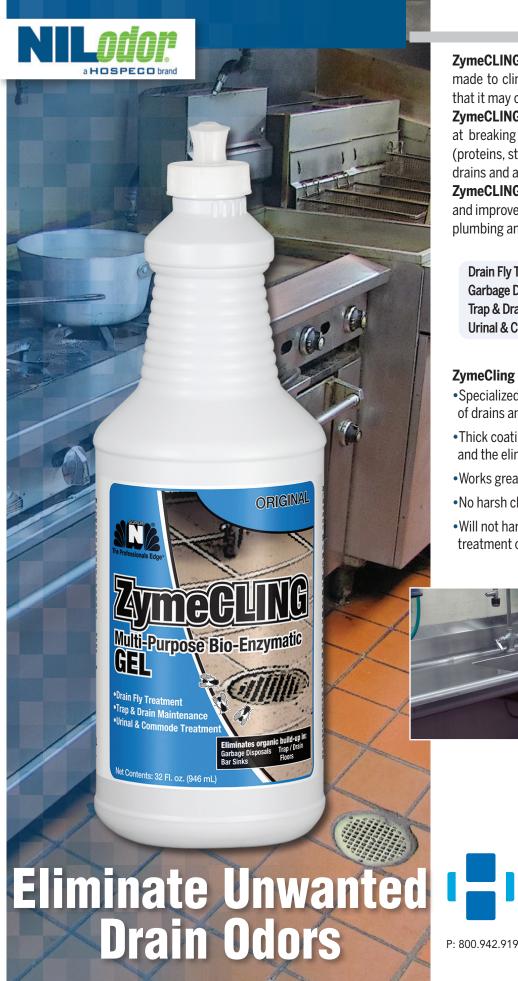

**32ZYMGEL** - Quarts / 6 per case **128ZYMGEL** - Gallons / 4 case

**ZymeCLING** Multi-Purpose Bio-Enzymatic GEL is made to cling to the inside of drains and pipes so that it may continue working around the clock.

**ZymeCLING** is fast acting and extremely effective at breaking down and digesting organic material (proteins, starches, and sugars) from hard to reach drains and areas where drain flies breed.

**ZymeCLING** helps eliminate odors from drains and improve flow in slow drains. Safe for all types of plumbing and is non-pathogenic and non-caustic.

**Drain Fly Treatment** Garbage Disposal Refresher Trap & Drain Maintenance **Urinal & Commode Treatment** 